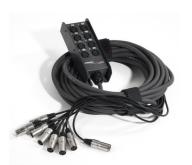

# The EBN series, built in Epoxy powder finished metal box, features small weight and dimension, 8XLR, 15mt.

The EBN series, built in Epoxy powder finished metal box, features small weigh and dimension thanks to its professional printed circuit. High quality XLR gold-plated contacts nylon connectors, wired in automatic. Cable mount connections protected by PVC jackets and wired with XLR metal connectors. CMF multicore cable featuring contact earth. Configurations up to 40 channels.

# **Description**

The EBN series, built in Epoxy powder finished metal box, features small weight and dimension,  $8 \mbox{LR},\,10 \mbox{mt}.$ 

Galvanized metal sheet stage box with highly resistant epoxy paint, 8XLR. Galvanized metal sheet stage box with highly resistant epoxy paint, 8XLR,