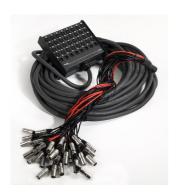

## **EBN3208**

The EBN series, built in Epoxy powder finished metal box, features small weight and dimension, 32+8XLR, 30mt.

The EBN series, built in Epoxy powder finished metal box, features small weight and dimension thanks to its professional printed circuit. High quality XLR gold-plated contacts nylon connectors, wired in automatic. Cable mount connections protected by PVC jackets and wired with XLR metal connectors. CMF multicore cable featuring contact earth. Configurations up to 40 channels.

## **TECNICAL SPECS**

Cable length 30 mt (98.430 ft)
Inputs 32 XLR
Outputs 8 XLR

Notes COPPIE CAVI: 40