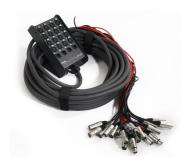

## **EBN1604**

## The EBN series, built in Epoxy powder finished metal box, features small weight and dimension. 16+4XLR, 25mt.

The EBN series, built in Epoxy powder finished metal box, features small weight and dimension thanks to its professional printed circuit. High quality XLR gold-plated contacts nylon connectors, wired in automatic. Cable mount connections protected by PVC jackets and wired with XLR metal connectors. CMF multicore cable featuring contact earth. Configurations up to 40 channels.

Order code: EBN1604

## **TECNICAL SPECS**

Cable length 25 mt (82.025 ft) Inputs 16 XLR Outputs 4 XLR

Notes COPPIE CAVI: 20

| A | $\sim$ | $\sim$ | ᆮ | C | C |   | D      | П |   | C |
|---|--------|--------|---|---|---|---|--------|---|---|---|
| A | U      | U      | ᆮ | J | J | U | $\Box$ | Ш | 드 | J |